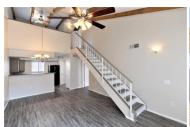

## Home Amenities

- Huge Loft-Style Townhomes with Front Patio and Private Backyards Perfect for Pets and/or Entertaining
- Spacious One- and Two-Bedroom Homes
- Renovations with Smart Technology
- Black or Stainless-Steel Appliances
- Washer/Dryer in all Homes
- Large Walk-in Closets
- Hard Surface Flooring
- Ceiling Fans
- Vaulted Ceilings (Select Homes)